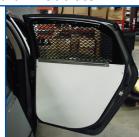

Window Guards & Door Panels offer maximum protection from damage. Easy to work with and transferable between like vehicles.

Trunk Mounting Solutions
Provides an ideal equipment
mounting surface for the '0607 Impala. Heavy-duty bearing slide allows easy access to
OEM spare tire.

C-VS-1000-IMP-1

C-VS-1000-IMP-1-TM

WGI-C19 DP-C19 C-3311-2 31" wide C-3311-2-18 17.5" wide